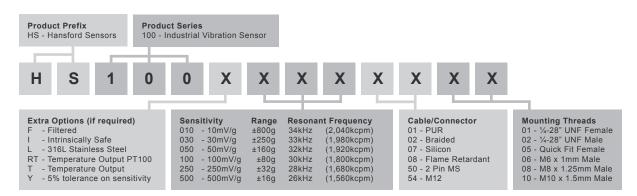

4 - booted see: 'How To Order' table Mounting Threads

# Electrical

**Excitation Voltage:** 18-30Volts DC **Electrical Noise** 0.1mg max Current Range 0.5mA to 8mA Bias Voltage 10 - 12 Volts DC Settling Time 2 seconds Output Impedance 200 Ohms max. >108 Ohms at 500 Volts Case Isolation

### Environmental

-55 to 140°C **Operating Temperature Range** Sealing IP68 Maximum Shock 5000g EN61326-1:2013

### Typical Frequency Response (at 100mV/g)



#### **Applications**

Fans, Motors, Pumps, Compressors, Centrifuges, Conveyors, Air Handlers, Gearboxes, Rolls, Dryers, Presses, Cooling, VAC, Spindles, Machine Tooling, Process Equipment

Vibration sensor should be firmly fixed to a flat surface (spot face surface may be needed to be produced and cable anchored to sensor body.)



# How To Order



15 El-Rahala El-Boghdady St., Ard El-Golf, Cairo, Egypt



# **Distributor** in Egypt

Mobile: +2 01099921890/5

e-mail: info@iesco-eg.com



Website: www.iesco-eg.com

sales@hansfordsensors.com Tel./Fax: +2 (02) 24189166 / 26907450



www.hansfordsensors.com