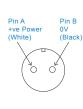

### AC acceleration output via 2 Pin MS Connector

# Electrical

**Excitation Voltage:** 18-30Volts DC **Electrical Noise** 0.1mg max Current Range 0.5mA to 8mA Bias Voltage 10 - 12 Volts DC Settling Time 2 seconds Output Impedance 200 Ohms max. >108 Ohms at 500 Volts Case Isolation