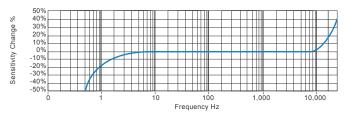

### Typical Frequency Response (at 100mV/g)

#### **Technical Performance**

Mounted Base Resonance see 'How To Order' table (nominal) Sensitivity see: 'How To Order' table ±10% Nominal 80Hz at 22°C 2Hz (120cpm) to 10kHz (600kcpm) ± 5% Frequency Response 1.5Hz (90cpm) to 12kHz (720kcpm) ± 10% 0.8Hz (48cpm) to 15kHz (900kcpm) ± 3dB Isolation Base isolated see: 'How To Order' table Range Transverse Sensitivity Less than 5%