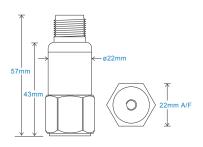

#### Mechanical

Case Material Stainless Steel Sensing Element/Construction PZT/Compression Mounting Torque 8Nm Weight 106gms (nominal) body only Screened Cable Assembly see: www.hansfordsensors.com for options HS-AA004 - non-booted Connector HS-AA053 or HS-AA054 - booted see: 'How To Order' table Mounting Threads