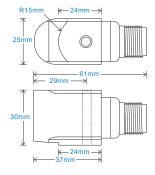

#### Mechanical

Case Material Stainless Steel Sensing Element/Construction PZT/Shear Mounting Torque Mounting Bolt provided see: 'How To Order' table x 35mm long 205gms (nominal) body only Screened Cable Assembly see: www.hansfordsensors.com for options Connector HS-AA004 - non-booted HS-AA053 or HS-AA054 - booted Mounting Threads see: 'How To Order' table