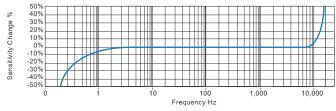

ase isolated see: 'How To Order' table Range Transverse Sensitivity Less than 5%

#### Mechanical

Case Material Stainless Steel Sensing Element/Construction PZT/Shear Mounting Torque Mounting Bolt provided see: 'How To Order' table x 35mm long 205gms (nominal) body only Screened Cable Assembly see: www.hansfordsensors.com for options Connector HS-AA004 - non-booted HS-AA053 or HS-AA054 - booted Mounting Threads see: 'How To Order' table

### Electrical

**Electrical Noise** 0.1mg max Current Range 0.5mA to 8mA Bias Voltage 10 - 12 Volts DC Settling Time 1 second 200 Ohms max Output Impedance Case Isolation >108 Ohms at 500 Volts

### Environmental

-55 to 150°C Operating Temperature Range Sealing IP68 Maximum Shock 5000g **EMC** EN61326-1:2013

## Typical Frequency Response (at 100mV/g)



#### **Applications**

Fans, Motors, Pumps, Compressors, Centrifuges, Conveyors, Air Handlers, Gearboxes, Rolls, Dryers, Presses, Cooling, VAC, Spindles, Machine Tooling, Process Equipment

Vibration sensor should be firmly fixed to a flat surface (spot face surface may be needed to be produced and cable anchored to sensor body.)



## How To Order





# **Distributor** in Egypt

Mobile: +2 01099921890/5

e-mail: info@iesco-eg.com



15 El-Rahala El-Boghdady St., Ard El-Golf, Cairo, Egypt Tel./Fax: +2 (02) 24189166 / 26907450 Website: www.iesco-eg.com

www.hansfordsensors.com sales@hansfordsensors.com