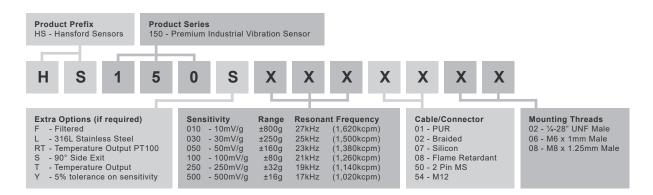

4 - non-booted HS-AA053 or HS-AA054 - booted Mounting Threads see: 'How To Order' table

### Electrical

**Electrical Noise** 0.1mg max Current Range 0.5mA to 8mA Bias Voltage 10 - 12 Volts DC Settling Time 1 second 200 Ohms max Output Impedance Case Isolation >108 Ohms at 500 Volts

### Environmental

-55 to 150°C Operating Temperature Range Sealing IP68 Maximum Shock 5000g **EMC** EN61326-1:2013

## Typical Frequency Response (at 100mV/g)



#### **Applications**

Fans, Motors, Pumps, Compressors, Centrifuges, Conveyors, Air Handlers, Gearboxes, Rolls, Dryers, Presses, Cooling, VAC, Spindles, Machine Tooling, Process Equipment

Vibration sensor should be firmly fixed to a flat surface (spot face surface may be needed to be produced and cable anchored to sensor body.)



## How To Order





# **Distributor** in Egypt

Mobile: +2 01099921890/5

e-mail: info@iesco-eg.com



15 El-Rahala El-Boghdady St., Ard El-Golf, Cairo, Egypt Tel./Fax: +2 (02) 24189166 / 26907450 Website: www.iesco-eg.com

www.hansfordsensors.com sales@hansfordsensors.com