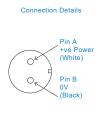

#### Mechanical

Case Material Stainless Steel Sensing Element/Construction PZT/Shear Mounting Torque Mounting Bolt provided see: 'How To Order' table x 35mm long 205gms (nominal) body only Screened Cable Assembly see: www.hansfordsensors.com for options Connector HS-AA004 - non-booted HS-AA053 or HS-AA054 - booted Mounting Threads see: 'How To Order' table