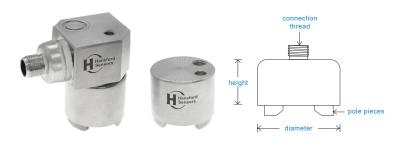

## **HS-AM Magnets - Pole Piece**

We manufacture a range of accessories for use with our comprehensive series of industrial accelerometers to achieve a secure surface fit.

Pole Piece Pot Magnets provide a secure, semi-permanent point of connection to a curved surface and all have a constant operating temperature range up to 120°C.

| Part No.    | Diameter | Thread             | Pull Strength | Height |                     |             |                              |
|-------------|----------|--------------------|---------------|--------|---------------------|-------------|------------------------------|
|             |          |                    |               |        |                     |             |                              |
| HS-AM050-TX | 35mm     | M6 Female          | 35kg          | 28mm   | Hanstord<br>Sensora |             | for use with HS-173 Triaxial |
|             |          |                    |               |        |                     | Property H  |                              |
|             |          |                    |               |        | 3                   |             |                              |
| HS-AM051-TX | 35mm     | 1/4"-28 UNF Female | 35kg          | 28mm   | Hanstord<br>Sensors |             | for use with HS-173 Triaxial |
|             |          |                    |               |        | Tomas .             | Paratives H |                              |
|             |          |                    |               |        | Hansford<br>Sentors |             |                              |
| HS-AM052-TX | 35mm     | M8 Female          | 35kg          | 28mm   |                     |             | for use with HS-173 Triaxial |
|             |          |                    |               |        | 1 Seman             | Brossurg H  |                              |